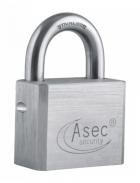

## Description

This Asec Open Shackle Padlock is made from 26.5mm thick chrome plated brass with a stainless steel 10mm shackle. It is supplied complete with a removable 40mm (30/10) half euro cylinder, 3 keys and a retaining screw. As the cylinder is replaceable it is ideally suited for inclusion in masterkey systems.

## **Features**

- Ideal for use with masterkey systems
- Accepts standard half cylinders with no need for modification
- Supplied with a removable standard 40mm (30/10) half euro cylinder
- Chrome plated brass body
- Stainless steel shackle