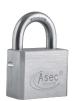

## Description

This Asec Open Shackle Padlock is made from 26.5mm thick chrome plated brass with a stainless steel 10mm shackle. It is supplied complete with a removable 40mm (30/10) half euro cylinder, 3 keys and a retaining screw. As the cylinder is replaceable it is ideally suited for inclusion in masterkey systems.

## **Features**

- Ideal for use with masterkey systems
- Accepts standard half cylinders with no need for modification
- Supplied with a removable standard 40mm (30/10) half euro cylinder
- Chrome plated brass body
- Stainless steel shackle