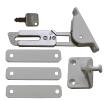

## **Description**

Face fixing Locking Window Restrictor Kit by Asec, available in left handed and right handed variants. These restrictors have a sturdy stainless steel and zinc alloy contruction, supplied with installation instructions and packing pads. The restrictors may be overridden to allow the window to be fully opened using the key if required. Please note that to ensure correct operation of the restrictor, it is important that the correct angled stud plate height is used: measure the offset of the sash from the frame.

Supplied With 1 Key

Keyed Alike

## **Features**

- Dedicated key release
- Suitable for use with uPVC, timber and aluminium windows
- Restricts sash to 100mm opening
- Concealed fitting
- Automatic locking and engagement