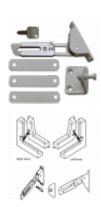

## **Description**

Face fixing Locking Window Restrictor Kit by Asec, available in left handed and right handed variants. These restrictors have a sturdy stainless steel and zinc alloy contruction, supplied with installation instructions and packing pads. The restrictors may be overridden to allow the window to be fully opened using the key if required. Please note that to ensure correct operation of the restrictor, it is important that the correct angled stud plate height is used: measure the offset of the sash from the frame.

## **Features**

- Dedicated key release
- Suitable for use with uPVC, timber and aluminium windows
- Restricts sash to 100mm opening
- Concealed fitting
- Automatic locking and engagement