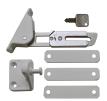

## **Description**

Face fixing Locking Window Restrictor Kit by Asec, available in left handed and right handed variants. These restrictors have a sturdy stainless steel and zinc alloy contruction, supplied with installation instructions and packing pads. The restrictors may be overridden to allow the window to be fully opened using the key if required. Please note that to ensure correct operation of the restrictor, it is important that the correct angled stud plate height is used: measure the offset of the sash from the frame.

Supplied With 1 Key

Keyed Alike

## **Features**

- Dedicated key release
- Suitable for use with uPVC, timber and aluminium windows
- Restricts sash to 100mm opening
- Concealed fitting
- Automatic locking and engagement