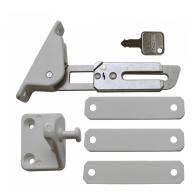

## **Description**

Face fixing Locking Window Restrictor Kit by Asec, available in left handed and right handed variants. These restrictors have a sturdy stainless steel and zinc alloy contruction, supplied with installation instructions and packing pads. The restrictors may be overridden to allow the window to be fully opened using the key if required. Please note that to ensure correct operation of the restrictor, it is important that the correct angled stud plate height is used: measure the offset of the sash from the frame.

Supplied With 1 Key

Keyed Alike

## **Features**

- Dedicated key release
- Suitable for use with uPVC, timber and aluminium windows
- Restricts sash to 100mm opening
- Concealed fitting
- Automatic locking and engagement