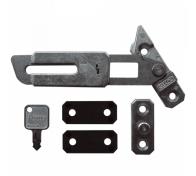

## Description

Concealed Locking Window Restrictor from Asec, available in left handed and right handed variants. These restrictors have a sturdy stainless steel and zinc alloy contruction, supplied with installation instructions and packing pads. The restrictors may be overridden to allow the window to be fully opened using the key if required.

Supplied With 1 Key

## **Features**

- Suitable for retro fitting
- Suitable for use with UPVC, timber and aluminium windows
- Dedicated key release
- Restricts sash to 100mm opening
- Automatic locking and engagement