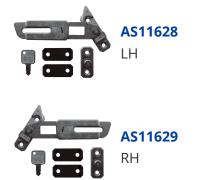

## Description

Concealed Locking Window Restrictor from Asec, available in left handed and right handed variants. These restrictors have a sturdy stainless steel and zinc alloy contruction, supplied with installation instructions and packing pads. The restrictors may be overridden to allow the window to be fully opened using the key if required.

## **Product Table**