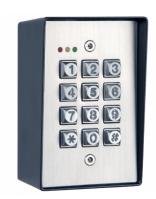

## **Description**

With an LED indication, backlit keys and a dual output door mode, this vandal resistant Internal/External Keypad from Asec is a stylish and easy to programme digital access keypad which is ideal for heavy duty access entry solutions. Supporting up to 100 users with over 1 million pin combinations, this keypad also features a latching feature, adjustable output timer, and fixings for either wall or post mounting.

### **Features**

- Dual relay
- Metal housing with stainless steel plate and keys
- Vandal resistant
- Latching feature
- Up to 100 users
- Back lit keys

## AS11611

Heavy Duty Internal / External Keypad