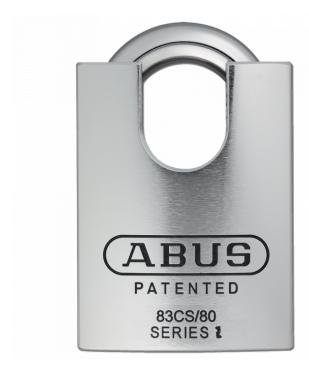

## ABUS 83CS/80 Series CEN6 Steel Closed Shackle Padlock Without Cylinder

## Description

ABUS 83 series steel closed shackle padlock without cylinder with through hardened steel shackle & ball bearing locking mechanism. Adapts to most requirements including key retaining or not. It is designed to take any standard Scandinavian cylinder without the need for specialist tools.

### **Features**

- Shackle locked on both sides
- Designed to accept Scandinavian Oval (version O) cylinders of other brands
- Body and shackle made from hardened steel, chrome-plated with NANO PROTECT™ coating for an extreme corrosion resistance
- Can be adapted to meet various requirements within seconds no special tools needed
- CEN Grade 6
- Gold Sold Secure Accredited