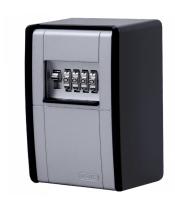

## **Description**

The ABUS 787 BIG Key Garage shares the same footprint as the standard 787 however has a larger storage space and is a neat way to give shared access for the secure storage of keys and other small items. With a 4 digit combination lock, this model can hold up to 30 keys or 50 cards and features a removable hook for hanging bunches of keys. The 787 BIG has a solid metal housing and protective plastic cover and can be used both indoors and in protected outdoor areas for temporary storage of valuables or keys.

## **Features**

- Protective cover with sliding mechanism
- Solid metal housing and cover made of zinc die-cast
- 4 digit, individually resettable code
- Wall fixing system
- Flat inner mechanism implies a larger storage space as well
- Clip-in hooks which can easily be taken out and provide a greater ease of use for the end consumer