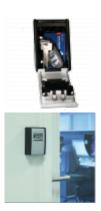

## **Description**

The ABUS 787 BIG Key Garage shares the same footprint as the standard 787 however has a larger storage space and is a neat way to give shared access for the secure storage of keys and other small items. With a 4 digit combination lock, this model can hold up to 30 keys or 50 cards and features a removable hook for hanging bunches of keys. The 787 BIG has a solid metal housing and protective plastic cover and can be used both indoors and in protected outdoor areas for temporary storage of valuables or keys.

## **Features**

- Protective cover with sliding mechanism
- Solid metal housing and cover made of zinc die-cast
- 4 digit, individually resettable code
- Wall fixing system
- Flat inner mechanism implies a larger storage space as well
- Clip-in hooks which can easily be taken out and provide a greater ease of use for the end consumer