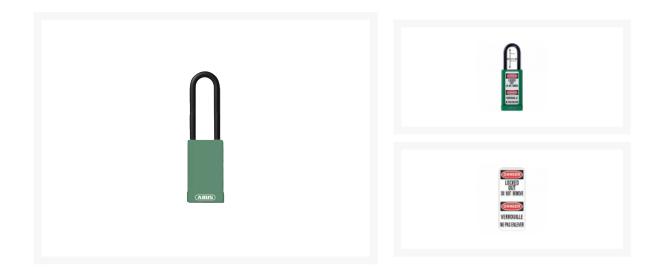

## ABUS 74HB Series Long Shackle Lock Out Tag Out Coloured Aluminium Padlock

## Description

The 74 Series safety padlocks are designed for LOTO applications and help keep equipment and employees safely away from hazardous areas.

This innovative, light weight, non-sparking padlock meets OSHA lockout regulations and is well suited for harsh industrial environments. Its solid aluminium body is identifiable by non-conductive covers available in 10 high-visibility colours that allow easy identification.

## **Features**

- Highly corrosion resistant due to surface cathodic protection
- Available in 10 clearly different colours
- Shipped with LOTO labels
- FDA approved lubricant can be used in food preparation areas
- Key retaining can't be unlocked by accident
- Insulated steel shackle anti-electric shock