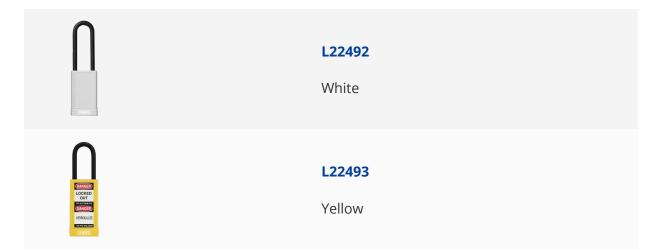

## **Product Table**

|      | <b>L22484</b><br>Black  |
|------|-------------------------|
|      | <b>L22485</b><br>Blue   |
|      | <b>L22486</b><br>Brown  |
|      | <b>L22487</b><br>Green  |
|      | <b>L22488</b><br>Grey   |
|      | L22489<br>Orange        |
|      | <b>L22490</b><br>Purple |
| СШШХ | <b>L22491</b><br>Red    |