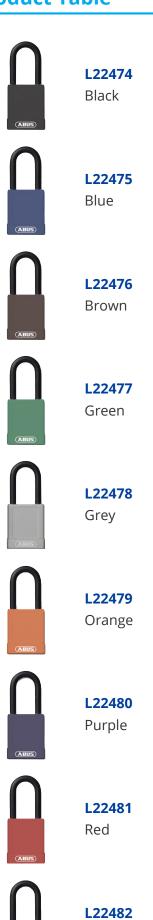

ty padlocks are designed for LOTO applications and help keep equipment and employees safely away from hazardous areas.

This innovative, light weight, non-sparking padlock meets OSHA lockout regulations and is well suited for harsh industrial environments. It's solid aluminium body is identifiable by non-conductive coloured covers available in 10 high-visibility colours that allow easy identification.



Supplied With 1 Key



6 Pin Mechanism



**Key Retaining** 

## **Features**

- Highly corrosion resistant due to surface cathodic protection
- Available in 10 clearly different colours
- Shipped with LOTO labels
- FDA approved lubricant can be used in food preparation areas
- Key retaining can't be unlocked by accident
- Insulated steel shackle anti-electric shock

## **Product Table**



White



L22483 Yellow