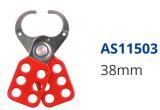

## ASEC Vinyl Coated Lockout Tagout Hasp





## Description

These double locking lockout hasps by Asec can hold up to 6 padlocks, ensuring that what they have isolated remains isolated until all 6 locks are removed. They are vinyl coated for improved grip, visibility, and nonconductive qualities and are available in two sizes. They are made from electro plated steel sheet for rust prevention, making them suitable for outdoor applications.



Weather Resistant

## **Features**

- Fits up to 6 padlocks
- Double locking hasp
- Minimum padlock shackle clearance is 20mm
- Maximum padlock shackle diameter is 9.5mm
- Vinyl coated padlock fixing section for improved nonconductive grip and visibility
- Electro plated steel for reduced rust risk

## **Product Table**



**AS11502** 25mm