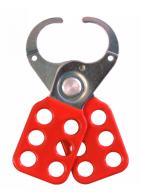

## Description

These double locking lockout hasps by Asec can hold up to 6 padlocks, ensuring that what they have isolated remains isolated until all 6 locks are removed. They are vinyl coated for improved grip, visibility, and nonconductive qualities and are available in two sizes. They are made from electro plated steel sheet for rust prevention, making them suitable for outdoor applications.

## **Features**

- Fits up to 6 padlocks
- Double locking hasp
- Minimum padlock shackle clearance is 20mm
- Maximum padlock shackle diameter is 9.5mm
- Vinyl coated padlock fixing section for improved nonconductive grip and visibility
- Electro plated steel for reduced rust risk