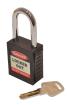

## **Description**

These Asec Safety Lockout Tagout Padlocks are designed to be used for lock out / tag out (LOTO) applications. They are non-conductive, non-sparking, and resistant to chemicals and corrosion. These padlocks have a shackle height of 40mm and are available in a variety of distinct finishes, making them clearly identifiable for added safety.

Supplied With 1 Key

6 Pin Mechanism

**Key Retaining** 

## **Features**

- Ribbed body for easy handling
- Non-conductive, non-sparking and resistant to chemicals and corrosion
- Colour coded for easy identification with a photo-luminescent label
- Key retaining can't be unlocked by accident
- Available in a variety of finishes
- Designed specifically for Lockout / Tagout applications