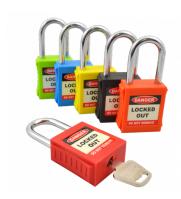

## **Description**

These Asec Safety Lockout Tagout Padlocks are designed to be used for lock out / tag out (LOTO) applications. They are non-conductive, non-sparking, and resistant to chemicals and corrosion. These padlocks have a shackle height of 40mm and are available in a variety of distinct finishes, making them clearly identifiable for added safety.

## **Features**

- Ribbed body for easy handling
- Non-conductive, non-sparking and resistant to chemicals and corrosion
- Colour coded for easy identification with a photo-luminescent label
- Key retaining can't be unlocked by accident
- Available in a variety of finishes
- Designed specifically for Lockout / Tagout applications

## **Product Table**

AS11490

Black

AS11489

Blue

AS11488

Green

AS11491

Orange

AS11486

Red

AS11487

Yellow