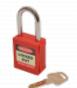

## **Description**

These Asec Safety Lockout Tagout Padlocks are designed to be used for lock out / tag out (LOTO) applications. They are non-conductive, non-sparking, and resistant to chemicals and corrosion. These padlocks have a shackle height of 40mm and are available in a variety of distinct finishes, making them clearly identifiable for added safety.

Supplied With 1 Key

6 Pin Mechanism

**Key Retaining** 

## **Features**

- Ribbed body for easy handling
- Non-conductive, non-sparking and resistant to chemicals and corrosion
- Colour coded for easy identification with a photo-luminescent label
- Key retaining can't be unlocked by accident
- Available in a variety of finishes
- Designed specifically for Lockout / Tagout applications