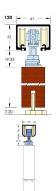

## **Description**

The Asec Single Run sliding door system is designed for lightweight single internal sliding panel doors and has a top hung design constructed from aluminium, ideal for room dividing partitions. It features a clip on hanger plate which makes light work of installation and adjustment as well as 4 wheels with nylon tyres and ball race for smooth and quiet motion.

#### **Features**

- Various opening widths available
- Precision sealed bearings for durability and noise reduction
- Easy height adjustment with spanner (supplied)
- Quick snap connection with slide feed