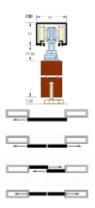

## **Description**

The Asec Single Run sliding door system is designed for lightweight single internal sliding panel doors and has a top hung design constructed from aluminium, ideal for room dividing partitions. It features a clip on hanger plate which makes light work of installation and adjustment as well as 4 wheels with nylon tyres and ball race for smooth and quiet motion.

#### **Features**

- Various opening widths available
- Precision sealed bearings for durability and noise reduction
- Easy height adjustment with spanner (supplied)
- Quick snap connection with slide feed