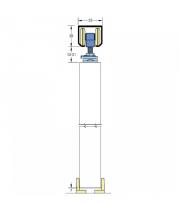

## **Description**

The Asec Single Run sliding door system is designed for lightweight single internal sliding panel doors and has a top hung design constructed from aluminium, ideal for room dividing partitions. It features a clip on hanger plate which makes light work of installation and adjustment as well as 4 wheels with nylon tyres and ball race for smooth and quiet motion.

#### **Features**

- Various opening widths available
- Precision sealed bearings for durability and noise reduction
- Easy height adjustment with spanner (supplied)
- Quick snap connection with slide feed