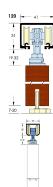

## **Description**

The Asec Single Run sliding door system is designed for lightweight single internal sliding panel doors and has a top hung design constructed from aluminium, ideal for room dividing partitions. It features a clip on hanger plate which makes light work of installation and adjustment as well as 4 wheels with nylon tyres and ball race for smooth and quiet motion.

#### **Features**

- Various opening widths available
- Precision sealed bearings for durability and noise reduction
- Easy height adjustment with spanner (supplied)
- Quick snap connection with slide feed