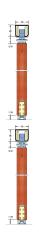

# **ASEC Sliding Multifold Door Gear**





# **Description**

The Asec Sliding Multifold Door Gear system is designed for use on either end folding or centre folding, residential and light commercial folding partitions, cupboards and wardrobes up to 30kg. End folding units of two, four, six or eight panels can be pivoted to each side of the opening. Centre folding units of one, three, five and seven full door widths and one half width can be pivoted to each side of the opening.

## **Features**

- To suit top hung interior folding partitions up to 30Kg each
- Various opening widths
- Minimal panel overhang for a neat and tidy appearance
- Single spanner height adjustment
- Quick attach and release mechanism

## **Product Table**



#### AS10909

Up to 1300mm

#### AS10910

Up to 2600mm