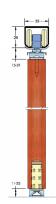

# **ASEC Sliding Multifold Door Gear**





# **Description**

The Asec Sliding Multifold Door Gear system is designed for use on either end folding or centre folding, residential and light commercial folding partitions, cupboards and wardrobes up to 30kg. End folding units of two, four, six or eight panels can be pivoted to each side of the opening. Centre folding units of one, three, five and seven full door widths and one half width can be pivoted to each side of the opening.

## **Features**

- To suit top hung interior folding partitions up to 30Kg each
- Various opening widths
- Minimal panel overhang for a neat and tidy appearance
- Single spanner height adjustment
- Quick attach and release mechanism

## **Product Table**



#### AS10909

Up to 1300mm

#### AS10910

Up to 2600mm