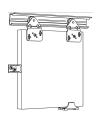

# **ASEC Sliding Wardrobe Single Gear**





# **Description**

The Asec Sliding Wardrobe Single Gear system is designed to be used with a built in top hung sliding panel on a single track (e.g. wardrobes and cupboards) of up to 50kg. The nylon wheeled bearing hangers, precision sealing and aluminium track help to give a silent operation and longer lifespan and they are easily height adjustable.

### **Features**

- Various opening widths
- Precision sealed bearings for durability and noise reduction
- Suitable for a thin to medium density fibre MDF board
- Adjustable face fix hanger
- Heavy duty slide

### **Product Table**



#### AS10906

Up to 1200mm

#### AS10907

Up to 1500mm



## AS10908

Up to 1800mm