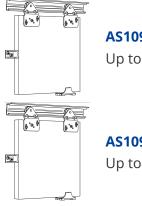

# **ASEC Sliding Wardrobe Single Gear**





# **Description**

The Asec Sliding Wardrobe Single Gear system is designed to be used with a built in top hung sliding panel on a single track (e.g. wardrobes and cupboards) of up to 50kg. The nylon wheeled bearing hangers, precision sealing and aluminium track help to give a silent operation and longer lifespan and they are easily height adjustable.

### **Features**

- Various opening widths
- Precision sealed bearings for durability and noise reduction
- Suitable for a thin to medium density fibre MDF board
- Adjustable face fix hanger
- Heavy duty slide

### **Product Table**



#### AS10906

Up to 1200mm

#### AS10907

Up to 1500mm



## AS10908

Up to 1800mm