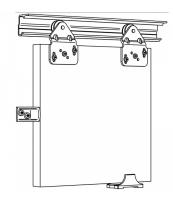

# **Description**

The Asec Sliding Wardrobe Single Gear system is designed to be used with a built in top hung sliding panel on a single track (e.g. wardrobes and cupboards) of up to 50kg. The nylon wheeled bearing hangers, precision sealing and aluminium track help to give a silent operation and longer lifespan and they are easily height adjustable.

### **Features**

- Various opening widths
- Precision sealed bearings for durability and noise reduction
- Suitable for a thin to medium density fibre MDF board
- Adjustable face fix hanger
- Heavy duty slide