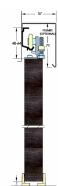

## **Description**

The Asec Sliding Sprintline 30 is a popular gear system designed for residential interior top hung sliding panel doors, suitable for a single panel. Featuring a side fixed aluminium track with optional white powder coated pelmet to conceal the track and hangers, this system has a neat and tidy finish. It is easy to install and can be adjusted using the adjustment slot and hanger nut assembly.

## **Features**

- To suit interior top hung sliding panels
- All screws are the same size and length for quick selection and easy installation
- Sidewall fitted
- Various opening widths
- Adjustable height
- Extruded aluminium construction for a smooth and quiet motion