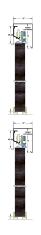

## **Description**

The Asec Sliding Sprintline 30 is a popular gear system designed for residential interior top hung sliding panel doors, suitable for a single panel. Featuring a side fixed aluminium track with optional white powder coated pelmet to conceal the track and hangers, this system has a neat and tidy finish. It is easy to install and can be adjusted using the adjustment slot and hanger nut assembly.

## **Features**

- To suit interior top hung sliding panels
- All screws are the same size and length for quick selection and easy installation
- Sidewall fitted
- Various opening widths
- Adjustable height
- Extruded aluminium construction for a smooth and quiet motion

## **Product Table**

**AS10899** 1600mm

**AS10901** 2400mm