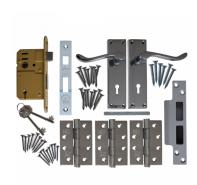

### **Description**

This Asec External Door Pack contains everything required for fitting scroll door handles and a sash lock to an external wooden door. The pack is supplied complete with 3 Grade 13 stainless steel hinges which are ideal for heavier and high traffic applications.

The mortice sash lock has a 64mm (2.5 inch) cash depth, has a reversible latch bolt (making it suitable for left and right handed doors) and is supplied complete with secure box strike, faceplate and 2 keys. This door pack comes complete with a 10 year guarantee; all components are of the highest quality and neatly boxed for a complete out of the box solution.

#### **Kit Contents:**

- 1 x set Chrome Lock Handles
- 1 x 64mm Stainless Steel Sash Lock
- 3 x 100mm CE Grade 13 Stainless steel hinges
- 2 x Keys
- All required fixings

10 Year Guarantee

Supplied With 2 Keys