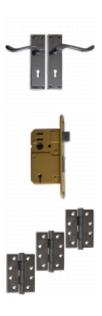

The mortice sash lock has a 64mm (2.5 inch) cash depth, has a reversible latch bolt (making it suitable for left and right handed doors) and is supplied complete with secure box strike, faceplate and 2 keys. This door pack comes complete with a 10 year guarantee; all components are of the highest quality and neatly boxed for a complete out of the box solution.

#### **Kit Contents:**

- 1 x set Chrome Lock Handles
- 1 x 64mm Stainless Steel Sash Lock
- 3 x 100mm CE Grade 13 Stainless steel hinges
- 2 x Keys
- All required fixings

10 Year Guarantee

Supplied With 2 Keys