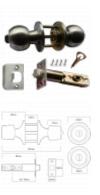

## **ASEC Privacy Knobset**

## Description

This Privacy Knobset by Asec is supplied complete with fixing screws and an adjustable tubular latch, combining privacy with safety which makes this kit ideal for use in bedrooms and bathrooms. The inside knob has a turn fitted to it which locks out the knob on both sides, if emergency access is required you can used the slotted key provided or another flat item such as a coin to gain entry.

## **Features**

- Operated by turn from the inside with emergency override slot on the outside
- Tubular latch is adjustable (60mm or 70mm backset)
- Sold as a set complete with all fixings and fitting instructions