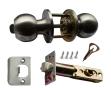

## **ASEC Privacy Knobset**

## Description

This Privacy Knobset by Asec is supplied complete with fixing screws and an adjustable tubular latch, combining privacy with safety which makes this kit ideal for use in bedrooms and bathrooms. The inside knob has a turn fitted to it which locks out the knob on both sides, if emergency access is required you can used the slotted key provided or another flat item such as a coin to gain entry.

## **Features**

- Operated by turn from the inside with emergency override slot on the outside
- Tubular latch is adjustable (60mm or 70mm backset)
- Sold as a set complete with all fixings and fitting instructions

## **Product Table**

**AS11438** Polished Brass

**AS11441** Stainless Steel