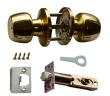

## **ASEC Privacy Knobset**

## Description

This Privacy Knobset by Asec is supplied complete with fixing screws and an adjustable tubular latch, combining privacy with safety which makes this kit ideal for use in bedrooms and bathrooms. The inside knob has a turn fitted to it which locks out the knob on both sides, if emergency access is required you can used the slotted key provided or another flat item such as a coin to gain entry.

## **Features**

- Operated by turn from the inside with emergency override slot on the outside
- Tubular latch is adjustable (60mm or 70mm backset)
- Sold as a set complete with all fixings and fitting instructions

## **Product Table**

**AS11438** Polished Brass

**AS11441** Stainless Steel