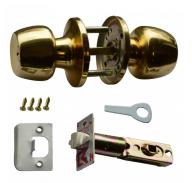

## **ASEC Privacy Knobset**

## Description

This Privacy Knobset by Asec is supplied complete with fixing screws and an adjustable tubular latch, combining privacy with safety which makes this kit ideal for use in bedrooms and bathrooms. The inside knob has a turn fitted to it which locks out the knob on both sides, if emergency access is required you can used the slotted key provided or another flat item such as a coin to gain entry.

## **Features**

- Operated by turn from the inside with emergency override slot on the outside
- Tubular latch is adjustable (60mm or 70mm backset)
- Sold as a set complete with all fixings and fitting instructions

## **Product Table**

**AS11438** Polished Brass

**AS11441** Stainless Steel