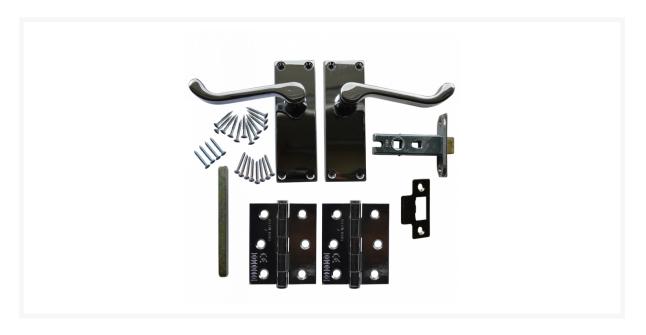

## Description

The Asec Scroll Mortice Latch Door Handle Pack is a complete kit featuring everything required for fitting both domestic and office door furniture. With two scroll design lever handles, 8mm spindle, 63mm tubular latch, and grade 7 hinges, the pack is supplied with all required fixings and fitting instructions, providing an attractive and easy to install handle solution.

## **Features**

- Hinges are Grade 7
- Includes 2 x chrome plated steel hinges and a 63mm tubular latch
- Designed for interior doors
- 10 year guarantee
- All fixings included