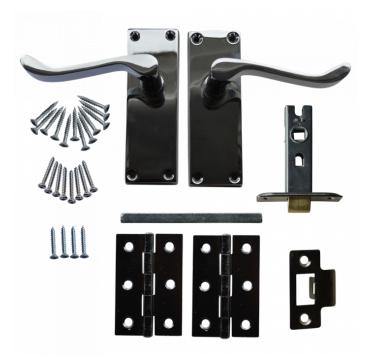

## **Description**

The Asec Scroll Mortice Latch Door Handle Pack is a complete kit featuring everything required for fitting both domestic and office door furniture. With two scroll design lever handles, two hinges, 8mm spindle and a 63mm tubular latch, this pack is supplied with all required fixings and fitting instructions, providing an attractive and easy to install handle solution.

## **Features**

- Includes 2 x chrome plated steel hinges and a 63mm tubular latch
- Designed for interior doors
- 5 year guarantee
- All fixings included