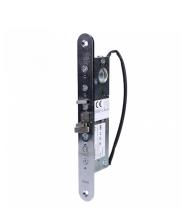

## **Description**

The Abloy EL402 F/UN Electric Lock is a high security lock (fail unlocked) suitable for narrow stile doors and has a steel trigger & deadbolt. Its double action bolt deadlocks when door closes and collapses into the lockcase as the door is opened (push or pull). The EL402 F/UN is non handed, suitable for horizontal installation and incorporates key/thumbturn override at all times. It is recommended that mechanical override is always used with this lockcase. Not recommended for use with fire route doors.

## **Features**

- Steel trigger and deadbolt
- Non-handed
- Suitable for horizontal installation
- Key/thumbturn override at all times
- Double action bolt (deadlocks when door closes and collapses into lockcase as door is opened (push or pull)
- Adjustable backset