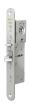

## **Description**

The Abloy EL402 F/UN Electric Lock is a high security lock (fail unlocked) suitable for narrow stile doors and has a steel trigger & deadbolt. Its double action bolt deadlocks when door closes and collapses into the lockcase as the door is opened (push or pull). The EL402 F/UN is non handed, suitable for horizontal installation and incorporates key/thumbturn override at all times. It is recommended that mechanical override is always used with this lockcase. Not recommended for use with fire route doors.

## **Features**

- Steel trigger and deadbolt
- Non-handed
- Suitable for horizontal installation
- Key/thumbturn override at all times
- Double action bolt (deadlocks when door closes and collapses into lockcase as door is opened (push or pull)
- Adjustable backset