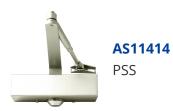

## ASEC Size 3 Contract Door Closer with Cover





## Description

This adjustable, fire tested and CE marked overhead door closer from Asec is available in a variety of attractive finishes, and is suited for maximum door widths/weights of 950mm/60Kg. It has a fixed strength of size 3, however it is power adjustable by position, and suits universal application (Fig 1, 66 & 61).









Adjustable Closing Action

Adjustable Latch Action

Fire Tested

Reversible Handing

## **Features**

- Universal Application (Fig 1, 66 & 61)
- Power Adjustable by Position
- Included in successful fire test to EN1634
- CE marked against EN1154 in fig 1 applications
- Adjustable Sweep Speed & Latch Speed

## **Product Table**





AS11413