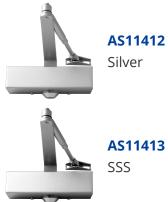

## ASEC Size 3 Contract Door Closer with Cover





## Description

This adjustable, fire tested and CE marked overhead door closer from Asec is available in a variety of attractive finishes, and is suited for maximum door widths/weights of 950mm/60Kg. It has a fixed strength of size 3, however it is power adjustable by position, and suits universal application (Fig 1, 66 & 61).









Adjustable Closing Action

Adjustable Latch Action

Fire Tested

Reversible Handing

## **Features**

- Universal Application (Fig 1, 66 & 61)
- Power Adjustable by Position
- Included in successful fire test to EN1634
- CE marked against EN1154 in fig 1 applications
- Adjustable Sweep Speed & Latch Speed

## **Product Table**





AS11413