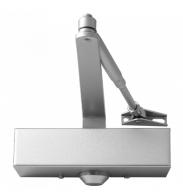

## Description

This adjustable, fire tested and CE marked overhead door closer from Asec is available in a variety of attractive finishes, and is suited for maximum door widths/weights of 950mm/60Kg. It has a fixed strength of size 3, however it is power adjustable by position, and suits universal application (Fig 1, 66 & 61).

## **Features**

- Universal Application (Fig 1, 66 & 61)
- Power Adjustable by Position
- Included in successful fire test to EN1634
- CE marked against EN1154 in fig 1 applications
- Adjustable Sweep Speed & Latch Speed