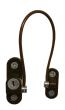

## ASEC 200mm British Standard Mini Locking





## **Description**

This ASEC Mini Locking Cable Window Restrictor 200mm is a convenient and easy to install solution for window safety and peace of mind. It is suitable for both top hung and side hung window applications. It is ideal for properties in which vulnerable users may be at risk of falling from windows, applications include schools, hospitals, nurseries, care homes and children's bedrooms. The window restrictor complies with BS EN 14351-1:2006 Standards.





Supplied With 1 Key

Reversible Handing

## **Features**

- Ideal for buildings with vulnerable users
- Suitable for retro fitting
- Supplied with fixing screws and key
- Easy to install

## **Product Table**



**AS11388** Dark Brown