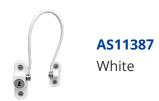

## **Description**

This ASEC Mini Locking Cable Window Restrictor 200mm is a convenient and easy to install solution for window safety and peace of mind. It is suitable for both top hung and side hung window applications. It is ideal for properties in which vulnerable users may be at risk of falling from windows, applications include schools, hospitals, nurseries, care homes and children's bedrooms. The window restrictor complies with BS EN 14351-1:2006 Standards.

Supplied With 1 Key

Reversible Handing

## **Features**

- Ideal for buildings with vulnerable users
- Suitable for retro fitting
- Supplied with fixing screws and key
- Easy to install