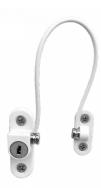

## **Description**

This ASEC Mini Locking Cable Window Restrictor 200mm is a convenient and easy to install solution for window safety and peace of mind. It is suitable for both top hung and side hung window applications. It is ideal for properties in which vulnerable users may be at risk of falling from windows, applications include schools, hospitals, nurseries, care homes and children's bedrooms. The window restrictor complies with BS EN 14351-1:2006 Standards.

Supplied With 1 Key

Reversible Handing

## **Features**

- Ideal for buildings with vulnerable users
- Suitable for retro fitting
- Supplied with fixing screws and key
- Easy to install