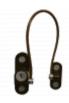

## ASEC 200mm British Standard Mini Locking





## **Description**

This ASEC Mini Locking Cable Window Restrictor 200mm is a convenient and easy to install solution for window safety and peace of mind. It is suitable for both top hung and side hung window applications. It is ideal for properties in which vulnerable users may be at risk of falling from windows, applications include schools, hospitals, nurseries, care homes and children's bedrooms. The window restrictor complies with BS EN 14351-1:2006 Standards.





Supplied With 1 Key

Reversible Handing

## **Features**

- Ideal for buildings with vulnerable users
- Suitable for retro fitting
- Supplied with fixing screws and key
- Easy to install

## **Product Table**



**AS11388** Dark Brown