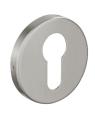

## ASEC URBAN Concealed Fixing Euro Escutcheon to suit Portland & Seattle

## **Description**

The innovative P5 range from Asec provides superior resistance and performance at a competitive price. These Euro profile escutcheons are both stain and scratch resistant, making them ideal for harsh environments such as coastal areas. They are suitable for internal use, supplied in pairs, complete with fixing screws and come with a 10 year guarantee.

## **Product Table**

**AS10970** Stainless Steel (Visi)