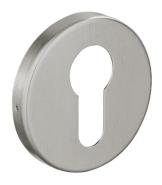

## ASEC URBAN Concealed Fixing Euro Escutcheon to suit Portland & Seattle

## **Description**

The innovative P5 range from Asec provides superior resistance and performance at a competitive price. These Euro profile escutcheons are both stain and scratch resistant, making them ideal for harsh environments such as coastal areas. They are suitable for internal use, supplied in pairs, complete with fixing screws and come with a 10 year guarantee.

## **Product Table**

**AS10970** Stainless Steel (Visi)