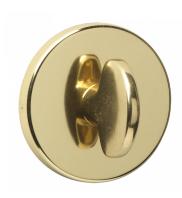

## **Product Table**

**AS10972** Black (Visi)

**AS10994**Polished Brass (Visi)

**AS10991**Polished Nickel (Visi)