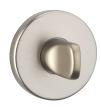

## Description

×

The innovative P5 range from the Asec Urban range provides superior resistance and performance at a competitive price. This attractive bathroom escutcheon set is both stain and scratch resistant, making it ideal for harsh environments such as coastal areas. It is suitable for internal use, supplied with fixing screws and comes with a 10 year guarantee.

## **Features**

- 10 year guarantee
- Salt Spray Tested to 500 Hours
- Supplied in pairs complete with wood screws
- Suitable for internal use
- 52mm diameter rose backplate