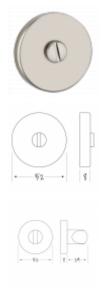

## **Features**

- 10 year guarantee
- Salt Spray Tested to 500 Hours
- Supplied in pairs complete with wood screws
- Suitable for internal use
- 52mm diameter rose backplate