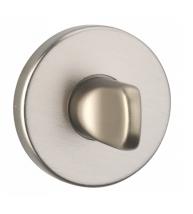

## Description

×

The innovative P5 range from the Asec Urban range provides superior resistance and performance at a competitive price. This attractive bathroom escutcheon set is both stain and scratch resistant, making it ideal for harsh environments such as coastal areas. It is suitable for internal use, supplied with fixing screws and comes with a 10 year guarantee.

## **Features**

- 10 year guarantee
- Salt Spray Tested to 500 Hours
- Supplied in pairs complete with wood screws
- Suitable for internal use
- 52mm diameter rose backplate