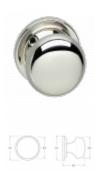

## **ASEC URBAN 52mm Mortice Knob**

## **Features**

- Mortice Knob
- Salt Spray Tested to 500 Hours
- 10 year guarantee
- Supplied in pairs complete with wood screws
- Suitable for internal and external use
- 62mm knob on a 64mm diameter rose backplate

## **Product Table**

**AS10987** Polished Brass (Visi)

**AS10988**Polished Nickel (Visi)