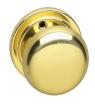

## **ASEC URBAN 52mm Mortice Knob**

## **Features**

- Mortice Knob
- Salt Spray Tested to 500 Hours
- 10 year guarantee
- Supplied in pairs complete with wood screws
- Suitable for internal and external use
- 62mm knob on a 64mm diameter rose backplate

## **Product Table**

**AS10987** Polished Brass (Visi)

**AS10988**Polished Nickel (Visi)