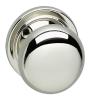

## **ASEC URBAN 52mm Mortice Knob**

## **Features**

- Mortice Knob
- Salt Spray Tested to 500 Hours
- 10 year guarantee
- Supplied in pairs complete with wood screws
- Suitable for internal and external use
- 62mm knob on a 64mm diameter rose backplate

## **Product Table**

**AS10987** Polished Brass (Visi)

**AS10988**Polished Nickel (Visi)