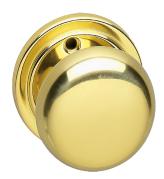

## **ASEC URBAN 52mm Mortice Knob**

## **Features**

- Mortice Knob
- Salt Spray Tested to 500 Hours
- 10 year guarantee
- Supplied in pairs complete with wood screws
- Suitable for internal and external use
- 62mm knob on a 64mm diameter rose backplate

## **Product Table**

**AS10987** Polished Brass (Visi)

**AS10988**Polished Nickel (Visi)