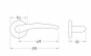

## **Features**

- Lever on Rose with concealed fixing
- Smooth operation
- 10 year guarantee
- Supplied in pairs with wood screws and 45mm inter bolts suitable for standard 35mm doors
- Suitable for internal and external use
- 120mm length handle on a 52mm diameter rose backplate