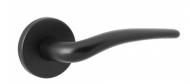

## **Description**

The Dallas round Lever on Rose furniture with concealed fixings from the Asec Urban range is made from a new alloy based material with added Titanium for increased strength and durability. They are suitable for internal and external use, supplied in pairs complete with fixing screws and come with a 10 year guarantee.

## **Features**

- Lever on Rose with concealed fixing
- Smooth operation
- 10 year guarantee
- Supplied in pairs with wood screws and 45mm inter bolts suitable for standard 35mm doors
- Suitable for internal and external use
- 120mm length handle on a 52mm diameter rose backplate