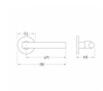

## **Features**

- Lever on Rose with concealed fixing
- Smooth operation
- 10 year guarantee
- Supplied in pairs with wood screws and 45mm inter bolts suitable for standard 35mm doors
- Suitable for internal & external use
- 120mm length handle on a 52mm diameter rose backplate