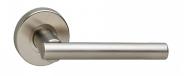

## ASEC URBAN Denver Lever on Round Rose Door Furniture

## Description

Asec Urban brass-based Denver Lever on Rose furniture combines superior function with intelligent design. Salt spray tested to 500 hours, this sturdy furniture offers smooth operation and outstanding protection. The Denver collection of modern round rose lever furniture are suitable for internal and external use, supplied in pairs complete with fixing screws and come with a 10 year guarantee.

## **Features**

- Lever on Rose with concealed fixing
- Smooth operation
- 10 year guarantee
- Supplied in pairs with wood screws and 45mm inter bolts suitable for standard 35mm doors
- Suitable for internal & external use
- 120mm length handle on a 52mm diameter rose backplate

## **Product Table**

**AS10985** Satin Nickel (Visi)