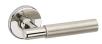

### ×

# **ASEC URBAN Boston Lever on Round Rose Door Furniture**





## **Description**

The Boston round Lever on Rose furniture with concealed fixings from the Asec Urban is made from a new alloy based material with added Titanium for increased strength and durability. They are suitable for internal use, supplied in pairs complete with fixing screws and come with a 10 year guarantee.





10 Year Guarantee

60 Minute Fire Rating

#### **Features**

- Lever on Rose with concealed fixing
- Supplied in pairs with wood screws and 45mm inter bolts suitable for standard 35mm doors
- 10 year guarantee
- Durable alloy/aluminium material
- Suitable for internal use
- 115mm length lever on a 52mm diameter backplate

## **Product Table**



**AS10980**Polished Nickel (Visi)