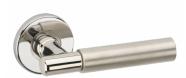

# **ASEC URBAN Boston Lever on Round Rose Door Furniture**

## **Description**

The Boston round Lever on Rose furniture with concealed fixings from the Asec Urban is made from a new alloy based material with added Titanium for increased strength and durability. They are suitable for internal use, supplied in pairs complete with fixing screws and come with a 10 year guarantee.

#### **Features**

- Lever on Rose with concealed fixing
- Supplied in pairs with wood screws and 45mm inter bolts suitable for standard 35mm doors
- 10 year guarantee
- Durable alloy/aluminium material
- Suitable for internal use
- 115mm length lever on a 52mm diameter backplate