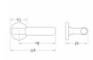

#### **Features**

- Lever on Rose with concealed fixing
- Supplied in pairs with wood screws and 45mm inter bolts suitable for standard 35mm doors
- 10 year guarantee
- Durable alloy/aluminium material
- Suitable for internal use
- 115mm length lever on a 52mm diameter backplate