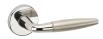

## ASEC URBAN Los Angeles Lever on Round Rose Door Furniture

## **Description**

The Los Angeles round Lever on Rose furniture with concealed fixings from the Asec Urban range is made from a new alloy based material with added Titanium for increased strength and durability. They are suitable for internal use, supplied in pairs complete with fixing screws and come with a 10 year guarantee.

## **Features**

- Lever on Rose with concealed fixing
- Supplied in pairs with wood screws and 45mm inter bolts suitable for standard 35mm doors
- 10 year guarantee
- Durable alloy/aluminium material
- Suitable for internal use
- 115mm length lever on a 52mm diameter backplate

## **Product Table**

AS10979

Polished Nickel (Visi)