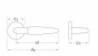

## **Features**

- Lever on Rose with concealed fixing
- Supplied in pairs with wood screws and 45mm inter bolts suitable for standard 35mm doors
- 10 year guarantee
- Durable alloy/aluminium material
- Suitable for internal use
- 115mm length lever on a 52mm diameter backplate