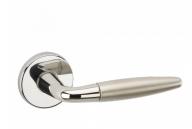

## ASEC URBAN Los Angeles Lever on Round Rose Door Furniture

## **Description**

The Los Angeles round Lever on Rose furniture with concealed fixings from the Asec Urban range is made from a new alloy based material with added Titanium for increased strength and durability. They are suitable for internal use, supplied in pairs complete with fixing screws and come with a 10 year guarantee.

## **Features**

- Lever on Rose with concealed fixing
- Supplied in pairs with wood screws and 45mm inter bolts suitable for standard 35mm doors
- 10 year guarantee
- Durable alloy/aluminium material
- Suitable for internal use
- 115mm length lever on a 52mm diameter backplate