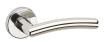

## ASEC URBAN Philadelphia Lever on Round Door Furniture

## Description

The Philadelphia round Lever on Rose furniture with concealed fixings from the Asec Urban range is made from a new alloy based material with added Titanium for increased strength and durability. They are suitable for internal use, supplied in pairs complete with fixing screws and come with a 10 year guarantee.

## **Features**

- Lever on Rose with concealed fixing
- Supplied in pairs with wood screws and 45mm inter bolts suitable for standard 35mm doors
- 10 year guarantee
- Durable alloy/aluminium material
- Suitable for internal use
- 120mm length handle on a 52mm diameter rose backplate

## **Product Table**

AS10978 Polished Nickel (Visi)