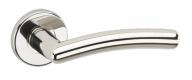

## ASEC URBAN Philadelphia Lever on Round Door Furniture

## Description

The Philadelphia round Lever on Rose furniture with concealed fixings from the Asec Urban range is made from a new alloy based material with added Titanium for increased strength and durability. They are suitable for internal use, supplied in pairs complete with fixing screws and come with a 10 year guarantee.

## **Features**

- Lever on Rose with concealed fixing
- Supplied in pairs with wood screws and 45mm inter bolts suitable for standard 35mm doors
- 10 year guarantee
- Durable alloy/aluminium material
- Suitable for internal use
- 120mm length handle on a 52mm diameter rose backplate

## **Product Table**

AS10978 Polished Nickel (Visi)