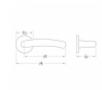

## **Features**

- Lever on Rose with concealed fixing
- Supplied in pairs with wood screws and 45mm inter bolts suitable for standard 35mm doors
- 10 year guarantee
- Durable alloy/aluminium material
- Suitable for internal use
- 120mm length handle on a 52mm diameter rose backplate