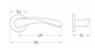

## **Features**

- Supplied in pairs with wood screws and 45mm inter bolts suitable for standard 35mm doors
- Lever on Rose with concealed fixing
- Smooth operation
- 10 year guarantee
- Durable alloy/aluminium material
- Suitable for internal use
- 130mm length lever on a 52mm diameter backplate