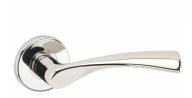

## **Description**

The Phoenix Lever on Rose door furniture with concealed fixings from the Asec Urban range is made from a new alloy based material with added Titanium for increased strength and durability. They are suitable for internal use, supplied in pairs complete with fixing screws and come with a 10 year guarantee.

## **Features**

- Supplied in pairs with wood screws and 45mm inter bolts suitable for standard 35mm doors
- Lever on Rose with concealed fixing
- Smooth operation
- 10 year guarantee
- Durable alloy/aluminium material
- Suitable for internal use
- 130mm length lever on a 52mm diameter backplate

## **Product Table**

AS10976
Polished Nickel (Visi)