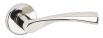

## **Description**

The Phoenix Lever on Rose door furniture with concealed fixings from the Asec Urban range is made from a new alloy based material with added Titanium for increased strength and durability. They are suitable for internal use, supplied in pairs complete with fixing screws and come with a 10 year guarantee.

## **Features**

- Supplied in pairs with wood screws and 45mm inter bolts suitable for standard 35mm doors
- Lever on Rose with concealed fixing
- Smooth operation
- 10 year guarantee
- Durable alloy/aluminium material
- Suitable for internal use
- 130mm length lever on a 52mm diameter backplate

## **Product Table**

AS10976
Polished Nickel (Visi)