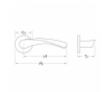

## **Features**

- Supplied in pairs with wood screws and 45mm inter bolts suitable for standard 35mm doors
- Lever on rose with concealed fixing
- Smooth operation
- 10 year guarantee
- Durable alloy/aluminium material
- Suitable for internal and external use
- 130mm length lever on a 52mm diameter backplate