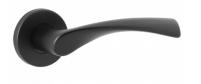

## Description

×

The Miami round Lever on Rose door furniture with concealed fixings from the Asec Urban range is made from a new alloy based material with added Titanium for increased strength and durability. They are suitable for internal and external use, supplied in pairs complete with fixing screws and come with a 10 year guarantee.

## **Features**

- Supplied in pairs with wood screws and 45mm inter bolts suitable for standard 35mm doors
- Lever on rose with concealed fixing
- Smooth operation
- 10 year guarantee
- Durable alloy/aluminium material
- Suitable for internal and external use
- 130mm length lever on a 52mm diameter backplate