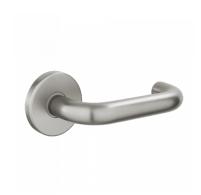

## ASEC URBAN Portland P5 Return Bar Lever on Round Rose Door Furniture

## **Description**

The innovative Portland Lever on Rose P5 range from Asec Urban range provides superior resistance and performance at a competitive price. These attractive concealed round rose mounted handles are both stain and scratch resistant, making them ideal for harsh environments such as coastal areas. Suitable for both internal & external use and are ideal for commercial and domestic use. Fire rated 30/60 FD

## **Features**

- Sleek design ideal for both commercial and domestic use
- Supplied in pairs with wood screws and 45mm inter bolts suitable for standard 35mm doors
- 10 year guarantee
- Ideal for harsh environments such as coastal areas
- Suitable for internal and external use
- Fire tested 30/60 FD