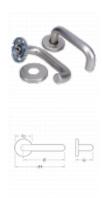

## ASEC URBAN Portland P5 Return Bar Lever on Round Rose Door Furniture

## **Description**

The innovative Portland Lever on Rose P5 range from Asec Urban range provides superior resistance and performance at a competitive price. These attractive concealed round rose mounted handles are both stain and scratch resistant, making them ideal for harsh environments such as coastal areas. Suitable for both internal & external use and are ideal for commercial and domestic use. Fire rated 30/60 FD

## **Features**

- Sleek design ideal for both commercial and domestic use
- Supplied in pairs with wood screws and 45mm inter bolts suitable for standard 35mm doors
- 10 year guarantee
- Ideal for harsh environments such as coastal areas
- Suitable for internal and external use
- Fire tested 30/60 FD