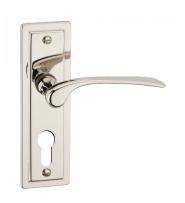

## **Description**

Asec Urban New York Euro Lever on Plate made from premium quality brass combines superior function with intelligent design. Salt spray tested to 500 hours, spring performance tested to 200,000 cycles and fire rated 30/60 FD, this sturdy furniture offers smooth operation and outstanding protection. The New York collection of modern Euro profile furniture are suitable for internal and external use, supplied in pairs, complete with fixing screws and come with a 10 year guarantee.

## **Features**

- Modern design
- Supplied in pairs with wood screws and 45mm inter bolts suitable for standard 35mm doors
- 10 year guarantee
- Suitable for internal and external use
- Fire tested 30/60 FD
- 110mm length lever on a 158mm backplate