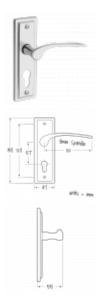

## **Features**

- Modern design
- Supplied in pairs with wood screws and 45mm inter bolts suitable for standard 35mm doors
- 10 year guarantee
- Suitable for internal and external use
- Fire tested 30/60 FD
- 110mm length lever on a 158mm backplate