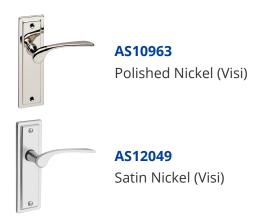

premium quality brass combines superior function with intelligent design. Salt spray tested to 500 hours, spring performance tested to 200,000 cycles and fire rated 30/60 FD, this sturdy door furniture offers smooth operation and outstanding protection. The New York collection of modern lever on backplate furniture is suitable for both internal and external use, supplied in pairs complete with fixing screws and carries a 10 year guarantee.









10 Year Guarantee

60 Minute Fire Rating

Fire Tested

Weather Resistant

## **Features**

- Modern design
- Supplied in pairs with wood screws and 45mm inter bolts suitable for standard 35mm doors
- 10 year guarantee
- Suitable for internal and external use
- Fire tested 30/60 FD
- 110mm length lever on a 158mm backplate

## **Product Table**