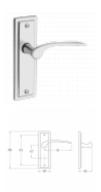

## **Features**

- Modern design
- Supplied in pairs with wood screws and 45mm inter bolts suitable for standard 35mm doors
- 10 year guarantee
- Suitable for internal and external use
- Fire tested 30/60 FD
- 110mm length lever on a 158mm backplate