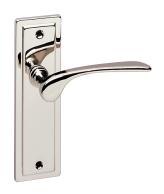

## **Description**

Asec Urban New York Lever Latch door furniture made from premium quality brass combines superior function with intelligent design. Salt spray tested to 500 hours, spring performance tested to 200,000 cycles and fire rated 30/60 FD, this sturdy door furniture offers smooth operation and outstanding protection. The New York collection of modern lever on backplate furniture is suitable for both internal and external use, supplied in pairs complete with fixing screws and carries a 10 year guarantee.

## **Features**

- Modern design
- Supplied in pairs with wood screws and 45mm inter bolts suitable for standard 35mm doors
- 10 year guarantee
- Suitable for internal and external use
- Fire tested 30/60 FD
- 110mm length lever on a 158mm backplate