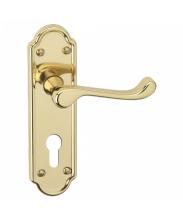

# ASEC URBAN San Francisco Euro Lever on Plate Door Furniture





## **Description**

Asec Urban San Francisco Euro door furniture made from premium quality brass combines superior function with intelligent design. Salt spray tested to 500 hours and spring performance tested to 200,000 cycles this sturdy door furniture offers smooth operation and outstanding protection. The San Francisco collection of traditional lever on backplate furniture are suitable for both internal and external use, supplied in pairs complete with fixing screws and come with a 10 year guarantee.



10 Year Guarantee



Operated By Euro Cylinder



Weather Resistant

## **Features**

- Traditional design
- Salt Spray Tested to 500 Hours
- 10 year guarantee
- Supplied in pairs with wood screws and 45mm inter bolts suitable for standard 35mm doors
- Suitable for internal and exte