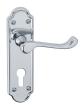

uperior function with intelligent design. Salt spray tested to 500 hours and spring performance tested to 200,000 cycles this sturdy door furniture offers smooth operation and outstanding protection. The San Francisco collection of traditional lever on backplate furniture are suitable for both internal and external use, supplied in pairs complete with fixing screws and come with a 10 year guarantee.



10 Year Guarantee



Operated By Euro Cylinder



Weather Resistant

## **Features**

- Traditional design
- Salt Spray Tested to 500 Hours
- 10 year guarantee
- Supplied in pairs with wood screws and 45mm inter bolts suitable for standard 35mm doors
- Suitable for internal and external use
- 95mm length handle on a 170mm backplate

## **Product Table**



## AS10958

Polished Brass (Visi)



## AS10959

Polished Nickel (Visi)



## AS12044

Satin Nickel (Visi)