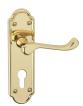

from premium quality brass combines superior function with intelligent design. Salt spray tested to 500 hours and spring performance tested to 200,000 cycles this sturdy door furniture offers smooth operation and outstanding protection. The San Francisco collection of traditional lever on backplate furniture are suitable for both internal and external use, supplied in pairs complete with fixing screws and come with a 10 year guarantee.



10 Year Guarantee



Operated By Euro Cylinder



Weather Resistant

## **Features**

- Traditional design
- Salt Spray Tested to 500 Hours
- 10 year guarantee
- Supplied in pairs with wood screws and 45mm inter bolts suitable for standard 35mm doors
- Suitable for internal and external use
- 95mm length handle on a 170mm backplate

## **Product Table**



## AS10958

Polished Brass (Visi)



## AS10959

Polished Nickel (Visi)



## AS12044

Satin Nickel (Visi)