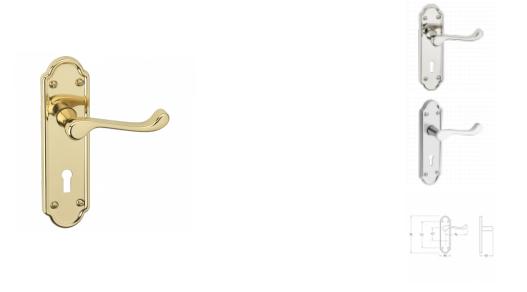

## Description

Asec Urban San Francisco Lever Lock door furniture made from premium quality brass combines superior function with intelligent design. Salt spray tested to 500 hours and spring performance tested to 200,000 cycles this sturdy door furniture offers smooth operation and outstanding protection. The San Francisco collection of traditional lever on backplate furniture are suitable for both internal and external use, supplied in pairs complete with fixing screws and come with a 10 year guarantee.

## **Features**

- Traditional design
- Salt Spray Tested to 500 Hours
- 10 year guarantee
- Supplied in pairs with wood screws and 45mm inter bolts suitable for standard 35mm doors
- Suitable for internal and external use
- 95mm length handle on a 170mm backplate

## **Product Table**

**AS10953** Polished Brass (Visi)

**AS10956** Polished Nickel (Visi)

**AS12047** Satin Nickel (Visi)