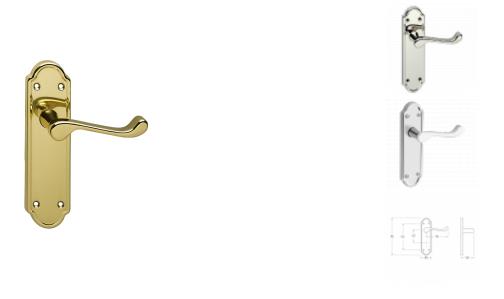

## Description

Asec Urban San Francisco Lever Latch door furniture made from premium quality brass combines superior function with intelligent design. Salt spray tested to 500 hours and spring performance tested to 200,000 cycles this sturdy door furniture offers smooth operation and outstanding protection. The San Francisco collection of traditional lever on backplate furniture are suitable for both internal and external use, supplied in pairs complete with fixing screws and come with a 10 year guarantee.

## **Features**

- Traditional design
- Salt Spray Tested to 500 Hours
- 10 year guarantee
- Supplied in pairs with wood screws and 45mm inter bolts suitable for standard 35mm doors
- Suitable for internal and external use
- 95mm length handle on a 170mm backplate

## **Product Table**

**AS10952** Polished Brass (Visi)

AS10955 Polished Nickel (Visi)

AS12046 Satin Nickel (Visi)