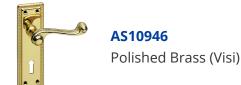

## ASEC URBAN Classic Georgian Lever on Plate Lock Door Furniture

## Description

Asec Urban Georgian Lever Lock traditional door furniture made from premium quality brass combines superior function with intelligent design. Salt spray tested to 500 hours and spring performance tested to 200,000 cycles this sturdy door furniture offers smooth operation and outstanding protection. The Georgian collection of traditional lever on backplate furniture are suitable for both internal and external use, supplied in pairs complete with fixing screws and comes with a 10 year guarantee.

## **Features**

- Traditional design
- Salt Spray Tested to 500 Hours
- 10 year guarantee
- Supplied in pairs with wood screws and 45mm inter bolts suitable for standard 35mm doors
- Suitable for internal and external use
- 100mm length handle on a 150mm backplate