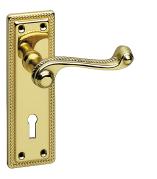

## ASEC URBAN Classic Georgian Lever on Plate Lock Door Furniture

## Description

Asec Urban Georgian Lever Lock traditional door furniture made from premium quality brass combines superior function with intelligent design. Salt spray tested to 500 hours and spring performance tested to 200,000 cycles this sturdy door furniture offers smooth operation and outstanding protection. The Georgian collection of traditional lever on backplate furniture are suitable for both internal and external use, supplied in pairs complete with fixing screws and comes with a 10 year guarantee.

## **Features**

- Traditional design
- Salt Spray Tested to 500 Hours
- 10 year guarantee
- Supplied in pairs with wood screws and 45mm inter bolts suitable for standard 35mm doors
- Suitable for internal and external use
- 100mm length handle on a 150mm backplate