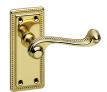

## ASEC URBAN Classic Georgian Short Latch Lever on Plate Door Furniture

## **Description**

Asec Urban Georgian Short Latch traditional door furniture made from premium quality brass combines superior function with intelligent design. Salt spray tested to 500 hours and spring performance tested to 200,000 cycles this sturdy door furniture offers smooth operation and outstanding protection. The Georgian collection of traditional lever on backplate furniture are suitable for both internal and external use, supplied in pairs complete with fixing screws and come with a 10 year guarantee.

## **Features**

- Traditional design
- Salt Spray Tested to 500 Hours
- 10 year guarantee
- Supplied in pairs with wood screws and 45mm inter bolts suitable for standard 35mm doors
- Suitable for internal and external use
- 100mm length handle on a 118mm backplate