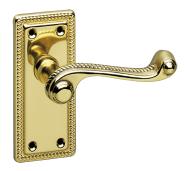

## ASEC URBAN Classic Georgian Short Latch Lever on Plate Door Furniture

## **Description**

Asec Urban Georgian Short Latch traditional door furniture made from premium quality brass combines superior function with intelligent design. Salt spray tested to 500 hours and spring performance tested to 200,000 cycles this sturdy door furniture offers smooth operation and outstanding protection. The Georgian collection of traditional lever on backplate furniture are suitable for both internal and external use, supplied in pairs complete with fixing screws and come with a 10 year guarantee.

## **Features**

- Traditional design
- Salt Spray Tested to 500 Hours
- 10 year guarantee
- Supplied in pairs with wood screws and 45mm inter bolts suitable for standard 35mm doors
- Suitable for internal and external use
- 100mm length handle on a 118mm backplate