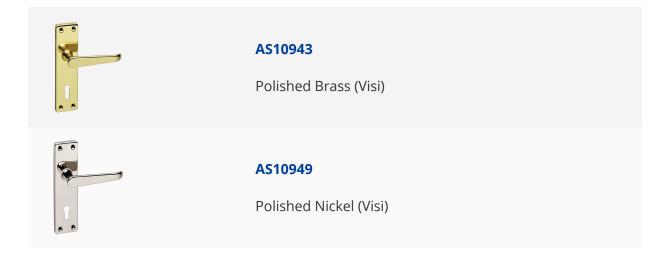

aditional door furniture made from premium quality brass combines superior function with intelligent design. Salt spray tested to 500 hours and spring performance tested to 200,000 cycles this sturdy door furniture offers smooth operation and outstanding protection. The Victorian collection of traditional lever on backplate furniture are suitable for both internal and external use, supplied in pairs complete with fixing screws and come with a 10 year guarantee.



10 Year Guarantee



Weather Resistant

## **Features**

- Suitable for internal and external use
- 110mm length handle on a 150mm backplate

- Supplied in pairs with wood screws and 45mm inter bolts suitable for standard 35mm doors

- 10 year guarantee
- Traditional design
- Salt Spray Tested to 500 Hours

## **Product Table**