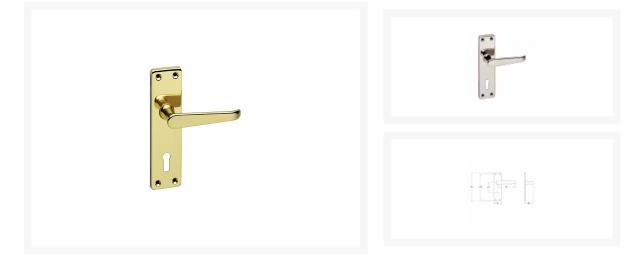

## ASEC URBAN Classic Victorian Lever on Plate Lock Door Furniture

## **Description**

Asec Urban Victorian Lever Lock traditional door furniture made from premium quality brass combines superior function with intelligent design. Salt spray tested to 500 hours and spring performance tested to 200,000 cycles this sturdy door furniture offers smooth operation and outstanding protection. The Victorian collection of traditional lever on backplate furniture are suitable for both internal and external use, supplied in pairs complete with fixing screws and come with a 10 year guarantee.

## **Features**

- Suitable for internal and external use
- 110mm length handle on a 150mm backplate

- Supplied in pairs with wood screws and 45mm inter bolts suitable for standard 35mm doors

- 10 year guarantee
- Traditional design
- Salt Spray Tested to 500 Hours