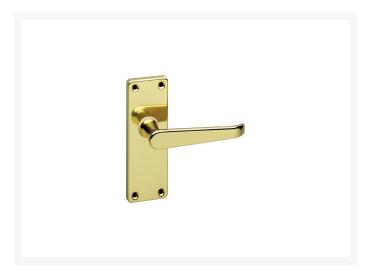

## ASEC URBAN Classic Victorian Short Latch Lever on Plate Door Furniture

## **Description**

Asec Urban Victorian Short Latch traditional door furniture made from premium quality brass combines superior function with intelligent design. Salt spray tested to 500 hours and spring performance tested to 200,000 cycles this sturdy door furniture offers smooth operation and outstanding protection. The Victorian collection of traditional lever on backplate furniture are suitable for both internal and external use, supplied in pairs complete with fixing screws and come with a 10 year guarantee.

## **Features**

- Suitable for internal and external use
- 110mm length handle on a 118mm backplate
- Supplied in pairs with wood screws and 45mm inter bolts suitable for standard 35mm doors  $\,$
- 10 year guarantee
- Traditional design
- Salt Spray Tested to 500 Hours