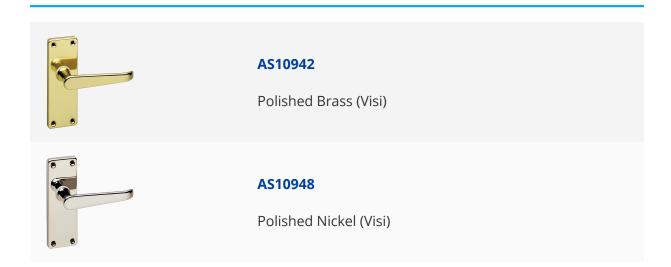

ional door furniture made from premium quality brass combines superior function with intelligent design. Salt spray tested to 500 hours and spring performance tested to 200,000 cycles this sturdy door furniture offers smooth operation and outstanding protection. The Victorian collection of traditional lever on backplate furniture are suitable for both internal and external use, supplied in pairs complete with fixing screws and come with a 10 year guarantee.



10 Year Guarantee



Weather Resistant

## **Features**

- Suitable for internal and external use
- 110mm length handle on a 118mm backplate
- Supplied in pairs with wood screws and 45mm inter bolts suitable for standard 35mm doors  $\,$
- 10 year guarantee
- Traditional design
- Salt Spray Tested to 500 Hours

## **Product Table**