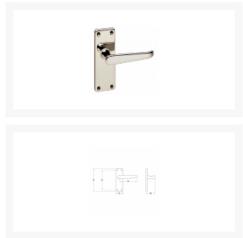

## ASEC URBAN Classic Victorian Short Latch Lever on Plate Door Furniture

## **Description**

Asec Urban Victorian Short Latch traditional door furniture made from premium quality brass combines superior function with intelligent design. Salt spray tested to 500 hours and spring performance tested to 200,000 cycles this sturdy door furniture offers smooth operation and outstanding protection. The Victorian collection of traditional lever on backplate furniture are suitable for both internal and external use, supplied in pairs complete with fixing screws and come with a 10 year guarantee.

## **Features**

- Suitable for internal and external use
- 110mm length handle on a 118mm backplate
- Supplied in pairs with wood screws and 45mm inter bolts suitable for standard 35mm doors  $\,$
- 10 year guarantee
- Traditional design
- Salt Spray Tested to 500 Hours