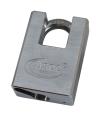

## **Description**

The Asec body only padlock is designed to accept a standard 40mm (30/10) half euro cylinder with no cutting required. Ideal for use in master key systems for securing property such as bins and garages. The 26.5mm thick chrome plated brass body, stainless steel closed shackle and 10mm shackle diameter make this padlock highly resistant against bolt cutter attacks.

## **Features**

- Closed Shackle
- Takes a standard 40mm (30/10) half euro cylinder with no modification required
- Cylinders are supplied separately
- Stainless steel shackle
- Excluding cylinder
- Weather resistant