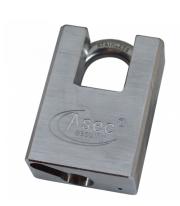

## **Description**

The Asec body only padlock is designed to accept a standard 40mm (30/10) half euro cylinder with no cutting required. Ideal for use in master key systems for securing property such as bins and garages. The 26.5mm thick chrome plated brass body, stainless steel closed shackle and 10mm shackle diameter make this padlock highly resistant against bolt cutter attacks.

## **Features**

- Closed Shackle
- Takes a standard 40mm (30/10) half euro cylinder with no modification required
- Cylinders are supplied separately
- Stainless steel shackle
- Excluding cylinder
- Weather resistant