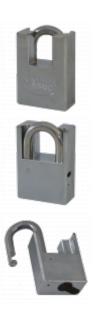

## **Description**

The Asec body only padlock is designed to accept a standard 40mm (30/10) half euro cylinder with no cutting required. Ideal for use in master key systems for securing property such as bins and garages. The 26.5mm thick chrome plated brass body, stainless steel closed shackle and 10mm shackle diameter make this padlock highly resistant against bolt cutter attacks.

## **Features**

- Closed Shackle
- Takes a standard 40mm (30/10) half euro cylinder with no modification required
- Cylinders are supplied separately
- Stainless steel shackle
- Excluding cylinder
- Weather resistant