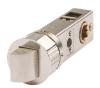

## **Description**

The Asec Easy Latch has been designed for quick and easy installation. This tubular latch is supplied complete with a choice of 2 keeps and can be fitted with either rose or backplate lever furniture.

## **Features**

- Passage latch
- Supplied with a choice of 2 keeps
- Ideal for residential or commercial use
- Suitable for use with round/square rose or backplate lever door furniture
- Designed for easy installation

## **Product Table**

AS11971

PNP Loose 45mm Backset

AS10919

PNP Loose 57mm Backset

**AS10923** PNP Visi 57mm Backset

AS11972 SNP Loose 45mm Backset

**AS10918** SNP Loose 57mm Backset