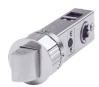

## **Description**

The Asec Easy Latch has been designed for quick and easy installation. This tubular latch is supplied complete with a choice of 2 keeps and can be fitted with either rose or backplate lever furniture.

## **Features**

- Passage latch
- Supplied with a choice of 2 keeps
- Ideal for residential or commercial use
- Suitable for use with round/square rose or backplate lever door furniture
- Designed for easy installation

## **Product Table**

AS11971

PNP Loose 45mm Backset

AS10919

PNP Loose 57mm Backset

**AS10923** PNP Visi 57mm Backset

AS11972 SNP Loose 45mm Backset

**AS10918** SNP Loose 57mm Backset