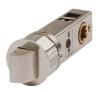

## **Description**

The Asec Easy Latch has been designed for quick and easy installation. This tubular latch is supplied complete with a choice of 2 keeps and can be fitted with either rose or backplate lever furniture.

## **Features**

- Passage latch
- Supplied with a choice of 2 keeps
- Ideal for residential or commercial use
- Suitable for use with round/square rose or backplate lever door furniture
- Designed for easy installation

## **Product Table**

AS11971

PNP Loose 45mm Backset

AS10919

PNP Loose 57mm Backset

**AS10923** PNP Visi 57mm Backset

AS11972 SNP Loose 45mm Backset

**AS10918** SNP Loose 57mm Backset