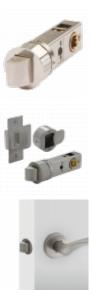

## **Description**

The Asec Easy Latch has been designed for quick and easy installation. This tubular latch is supplied complete with a choice of 2 keeps and can be fitted with either rose or backplate lever furniture.

## **Features**

- Passage latch
- Supplied with a choice of 2 keeps
- Ideal for residential or commercial use
- Suitable for use with round/square rose or backplate lever door furniture
- Designed for easy installation