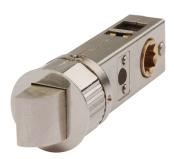

## **Description**

The Asec Easy Latch has been designed for quick and easy installation. This tubular latch is supplied complete with a choice of 2 keeps and can be fitted with either rose or backplate lever furniture.

## **Features**

- Passage latch
- Supplied with a choice of 2 keeps
- Ideal for residential or commercial use
- Suitable for use with round/square rose or backplate lever door furniture
- Designed for easy installation