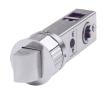

## **Description**

The Asec Easy Latch has been designed for quick and easy installation. This tubular latch is supplied complete with a choice of 2 keeps and can be fitted with either rose or backplate lever furniture.

## **Features**

- Passage latch
- Supplied with a choice of 2 keeps
- Ideal for residential or commercial use
- Suitable for use with round/square rose or backplate lever door furniture
- Designed for easy installation