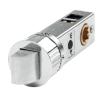

## **Description**

The Asec Easy Latch has been designed for quick and easy installation. This tubular latch is supplied complete with a choice of 2 keeps and can be fitted with either rose or backplate lever furniture.

## **Features**

- Passage latch
- Supplied with a choice of 2 keeps
- Ideal for residential or commercial use
- Suitable for use with round/square rose or backplate lever door furniture
- Designed for easy installation