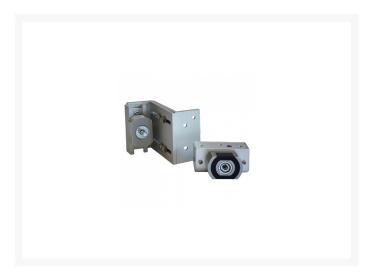

### **Description**

The Asec Micro Power Lock is a high quality compact electronic maglock. Despite its modest size, this unit boasts a handsome holding force of 680Kg per lock. The Micro Power Lock is supplied fully assembled and with a Z&L bracket for installation.

#### **Features**

- Compact high quality electric lock
- To suit inward opening doors
- Z&L bracket
- Multiple voltage from 12V DC to 24V DC
- Supplied fully assembled
- 680 kg (1500 lb) holding force per lock