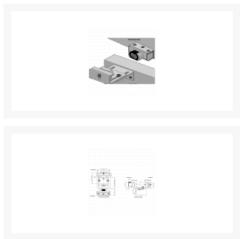

### **Description**

The Asec Micro Power Lock is a high quality compact electronic maglock. Despite its modest size, this unit boasts a handsome holding force of 680Kg per lock. The Micro Power Lock is supplied fully assembled and with a Z&L bracket for installation.

#### **Features**

- Compact high quality electric lock
- To suit inward opening doors
- Z&L bracket
- Multiple voltage from 12V DC to 24V DC
- Supplied fully assembled
- 680 kg (1500 lb) holding force per lock