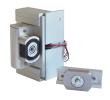

## ASEC Micro Power Lock With SDGi Bracket **Open Out**

## **Description**

The Asec Micro Power Lock is a high quality compact electronic maglock. Despite its modest size, this unit boasts a handsome holding force of 680Kg per lock. The Micro Power Lock is supplied fully assembled and with the unique SDGi adjustable bracket, which gives the installer the freedom to position the lock exactly where they desire.

## **Features**

- Ideal for doors requiring a small and unobtrusive high quality lock
- To suit aluminium outward opening doors
- SDGi bracket
- Multiple voltage from 12V DC to 24V DC
- Supplied fully assembled
- 680 kg (1500 lb) holding force per lock