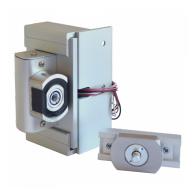

## ASEC Micro Power Lock With SDGi Bracket **Open Out**

## **Description**

The Asec Micro Power Lock is a high quality compact electronic maglock. Despite its modest size, this unit boasts a handsome holding force of 680Kg per lock. The Micro Power Lock is supplied fully assembled and with the unique SDGi adjustable bracket, which gives the installer the freedom to position the lock exactly where they desire.

## **Features**

- Ideal for doors requiring a small and unobtrusive high quality lock
- To suit aluminium outward opening doors
- SDGi bracket
- Multiple voltage from 12V DC to 24V DC
- Supplied fully assembled
- 680 kg (1500 lb) holding force per lock