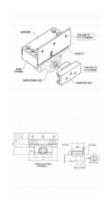

## ASEC Micro Power Lock With SDGi Bracket **Open Out**

## **Description**

The Asec Micro Power Lock is a high quality compact electronic maglock. Despite its modest size, this unit boasts a handsome holding force of 680Kg per lock. The Micro Power Lock is supplied fully assembled and with the unique SDGi adjustable bracket, which gives the installer the freedom to position the lock exactly where they desire.

## **Features**

- Ideal for doors requiring a small and unobtrusive high quality lock
- To suit aluminium outward opening doors
- SDGi bracket
- Multiple voltage from 12V DC to 24V DC
- Supplied fully assembled
- 680 kg (1500 lb) holding force per lock