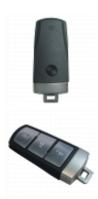

## ID48 3 Button Aftermarket Slot In Remote To Suit Volkswagen Vehicles

## **Description**

This Aftermarket Volkswagen 3 Button Slot Type Remote Key comes fitted with ID48 Transponder Chip and emergency blade. To replace battery you need to remove the mechanical key, slide the silver part of the head towards the mechanical key release button, pull it off and then separate the 2 black halves of the remote. PLEASE MAKE SURE YOUR EQUIPMENT IS CAPABLE OF PRE-CODING & PROGRAMMING THIS REMOTE BEFORE PURCHASE.

3 Buttons

After Market Product

Contains A Transponder Chip

## **Features**

- Blades supplied separately
- Slot Type Remote
- 3 Buttons
- To Suit Volkswagen