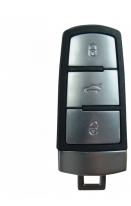

## ID48 3 Button Aftermarket Slot In Remote To Suit Volkswagen Vehicles

## **Description**

This Aftermarket Volkswagen 3 Button Slot Type Remote Key comes fitted with ID48 Transponder Chip and emergency blade. To replace battery you need to remove the mechanical key, slide the silver part of the head towards the mechanical key release button, pull it off and then separate the 2 black halves of the remote. PLEASE MAKE SURE YOUR EQUIPMENT IS CAPABLE OF PRE-CODING & PROGRAMMING THIS REMOTE BEFORE PURCHASE.

3 Buttons

After Market Product

Contains A Transponder Chip

## **Features**

- Blades supplied separately
- Slot Type Remote
- 3 Buttons
- To Suit Volkswagen