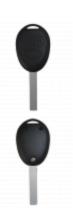

## HU92 2 Button Aftermarket Fixed Remote Key To Suit Rover Vehicles

## **Description**

This Aftermarket Rover 2 Button Fixed Remote Key is suitable for various Rover, MG, Mini Vehicles. Please note that no transponder is supplied, it requires a type 73/PCF7930AS to be programmed and inserted into the recess inside the key head.

## **Features**

- Please note that no transponder is supplied, it requires a type 73/PCF7930AS to be programmed and inserted into the recess inside the key head
- Fixed Remote Key
- 2 Buttons
- To Suit Rover