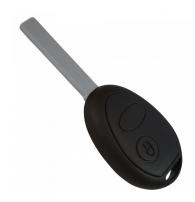

## HU92 2 Button Aftermarket Fixed Remote Key To Suit Rover Vehicles

## **Description**

This Aftermarket Rover 2 Button Fixed Remote Key is suitable for various Rover, MG, Mini Vehicles. Please note that no transponder is supplied, it requires a type 73/PCF7930AS to be programmed and inserted into the recess inside the key head.

## **Features**

- Please note that no transponder is supplied, it requires a type 73/PCF7930AS to be programmed and inserted into the recess inside the key head
- Fixed Remote Key
- 2 Buttons
- To Suit Rover