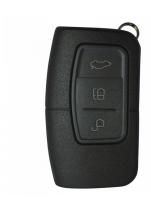

## 3 Button Prox Remote (No Logo) to suit Ford C-Max (2007-2010) 1698112

## **Description**

OEM 3 Button Proximity Remote (No logo) to Suit Ford. Emergency blades supplied separately and no transponder chip as this sits inside the emergency key. If you are not sure of the part you require please either call or e-mail us with the VIN and we will help you order the right part.

3 Buttons

## **Features**

- Transponder chips are supplied separately
- Emergency key blades are supplied separately
- Proxy-Handsfree Remote Key
- 3 Buttons
- To Suit Ford