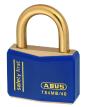

## L19251

43mm Brass Shackle KA (8406) Blue T84MB/40 Boxed

#### L25209

43mm Brass Shackle KD (22717) Blue T84MB/40 Boxed