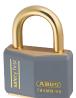

adlock





# **Description**

ABUS T84MB series brass open shackle padlock with vinyl case suitable for securing luggage, tool boxes & sports equipment; it is available in 6 colours, ideal for use with lock off hasps.







Keyed Alike



Keyed To Differ

### **Features**

- Anti-static material
- Vinyl case : Ideal for Lock Offs, luggage, sports equipment etc
- Rust free internal components : durable security
- Pin tumbler cylinder with anti-pick mushroom pins
- Solid brass body & shackle: Durable security

# **Product Table**



#### L19246

43mm Brass Shackle KA (8401) Black T84MB/40 Boxed



#### L19247

43mm Brass Shackle KA (8402) Yellow T84MB/40 Boxed



#### L19248

43mm Brass Shackle KA (8403) Green T84MB/40 Boxed



#### L19249

43mm Brass Shackle KA (8404) Red T84MB/40 Boxed



#### L19250

43mm Brass Shackle KA (8405) Grey T84MB/40 Boxed



## L19251

43mm Brass Shackle KA (8406) Blue T84MB/40 Boxed



#### L25209

43mm Brass Shackle KD (22717) Blue T84MB/40 Boxed



#### L25210

43mm Brass Shackle KD (22715) Red T84MB/40 Boxed



#### L25208

43mm Brass Shackle KD (O1040) Black T84MB/40 Boxed