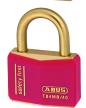

#### L19249

43mm Brass Shackle KA (8404) Red T84MB/40 Boxed

#### L25210

43mm Brass Shackle KD (22715) Red T84MB/40 Boxed