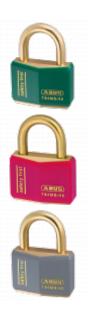

# **Description**

ABUS T84MB series brass open shackle padlock with vinyl case suitable for securing luggage, tool boxes & sports equipment; it is available in 6 colours, ideal for use with lock off hasps.

#### L19248

43mm Brass Shackle KA (8403) Green T84MB/40 Boxed

#### L19249

43mm Brass Shackle KA (8404) Red T84MB/40 Boxed

#### L19250

43mm Brass Shackle KA (8405) Grey T84MB/40 Boxed