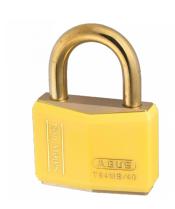

# **Description**

ABUS T84MB series brass open shackle padlock with vinyl case suitable for securing luggage, tool boxes & sports equipment; it is available in 6 colours, ideal for use with lock off hasps.

#### L19247

43mm Brass Shackle KA (8402) Yellow T84MB/40 Boxed