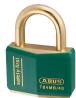

#### L19246

43mm Brass Shackle KA (8401) Black T84MB/40 Boxed

#### L19249

43mm Brass Shackle KA (8404) Red T84MB/40 Boxed

#### L25210

43mm Brass Shackle KD (22715) Red T84MB/40 Boxed